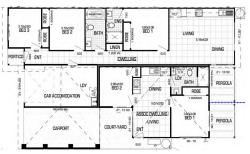

- 2 Houses
- 2 Rentals
- \* 4 airconditioning units
- \* carpet in bedrooms and tiles throughout
- \* Ceiling fans and LED downlight throughout
- \* Window furnishing to sliding windows and doors
- \* Colourbond insulate roof
- \* Landscape allowance
- \* Energy Efficient low running costs